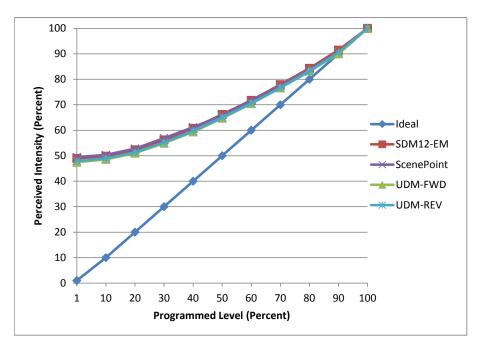

## Linearity Curves (Best-fit Power Profile Applied):

Manufacturer Luxon

Model5W 2700K E12DescriptionCandelabraDriverIntegrated

Nominal Power (W) 5

**Dimming Control** Forward and Reverse Phase

Product Range -

**Test Date** 6/26/2017

| Dimmer Tested Against:              | SDM12-EM | ScenePoint | UDM-FWD | UDM-REV |
|-------------------------------------|----------|------------|---------|---------|
| Pass/Fail                           | Pass     | Pass       | Pass    | Pass    |
| Best-Fit Power Profile:             |          |            |         |         |
| Minimum ON                          | 21       | 24         | 23      | 23      |
| Maximum ON                          | 81       | 83         | 83      | 82      |
| Adjust                              | 100      | 100        | 100     | 100     |
| Light Output Range (vs. non-dimmed) |          |            |         |         |
| Maximum (Perceived), 120V           | 95.8%    | 95.0%      | 95.2%   | 95.2%   |
| Minimum (Perceived)                 | 46.9%    | 47.0%      | 45.2%   | 45.7%   |
| Minimum (Measured)                  | 22.0%    | 22.1%      | 20.4%   | 20.9%   |